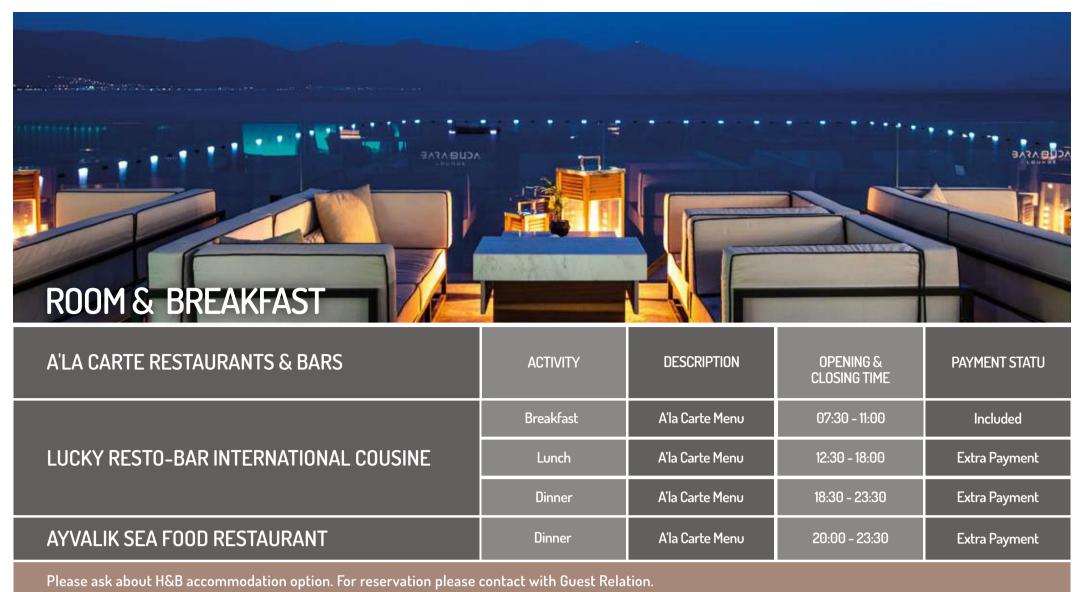

#### **LUCKY** 2024 SUMMER EVENT PROGRAM

| DJ PERFORMANCE | Every day     | 10:00 – 21:45 |  |
|----------------|---------------|---------------|--|
| LIVE MUSIC     | 4 days a week | 22:00 – 01:00 |  |