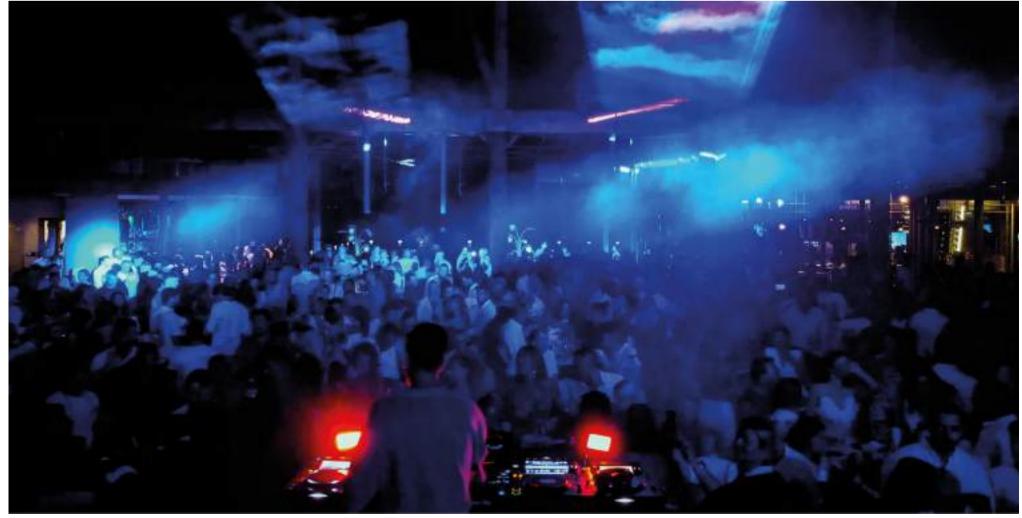

#### **LUCKY** 2024 SUMMER EVENT PROGRAM

| DJ PERFORMANCE | Every day     | 10:00 – 21:45 |  |
|----------------|---------------|---------------|--|
| LIVE MUSIC     | 4 days a week | 22:00 – 01:00 |  |